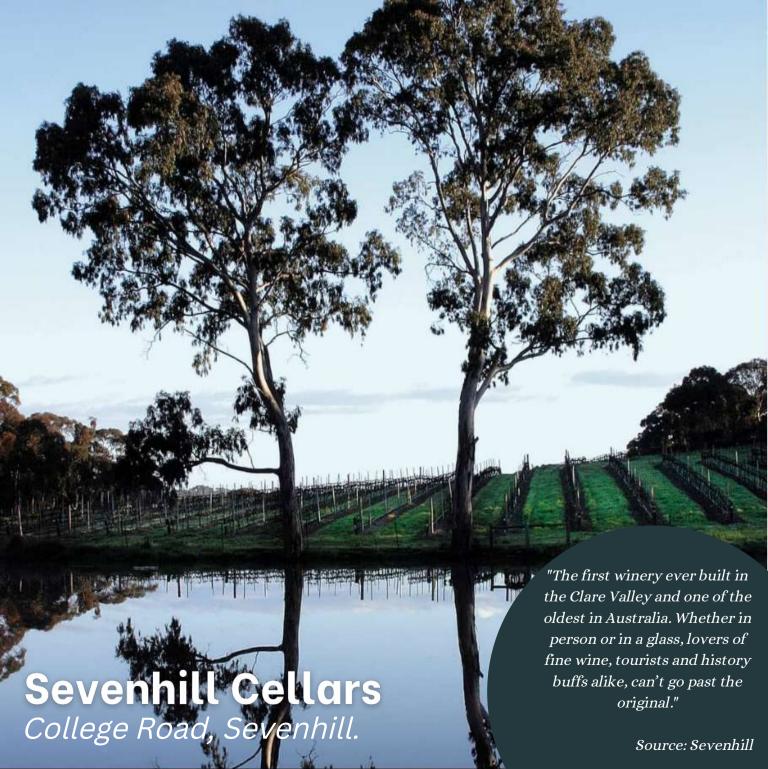

### **Clare Valley:**

Sevenhill Cellars

O'Leary Walker Wines

Pikes Wine

Shut The Gate

Hill River Clare Estate

Skillogalee