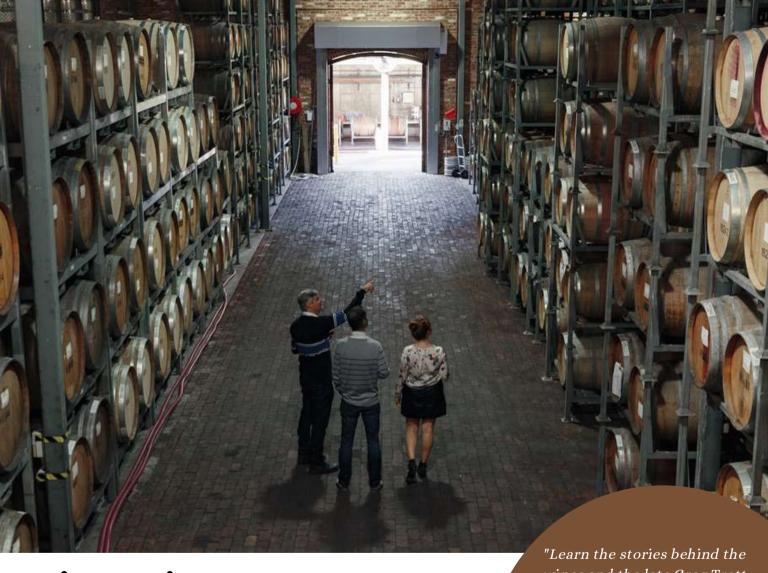

### **Wirra Wirra**

Strout Road, McLaren Vale.

"Learn the stories behind the wines and the late Greg Trott who created the first ever Church Block in this intimate back-of-house winery tour. The stories come to life over a seated wine tasting flight in the Cellar Door, complete with local cheese."