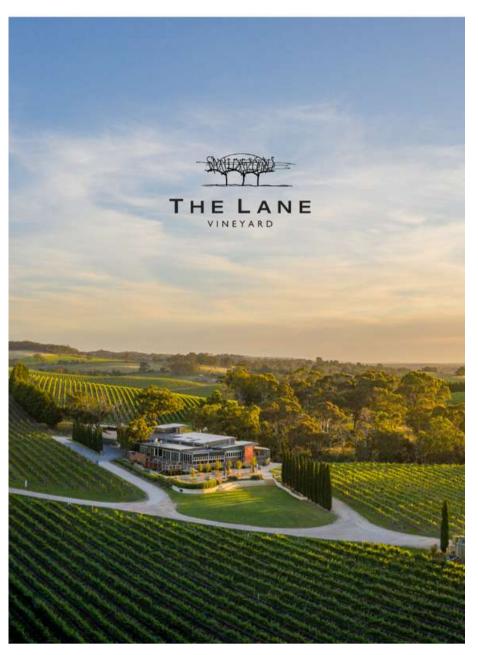

# The Lane Vineyard

Ravenswood Lane, Hahndorf.

"Our Panorama Picnic package is true luxury indulgence – including caviar, lobster tail, freshly shucked oysters, international cheeses, Iberico Jamon and house-made truffle duck rillettes. We've paired this hamper with your choice of Champagne or our Estate single vineyard Cuvee Blanc de Blancs."

Source: The Lane Vineyard