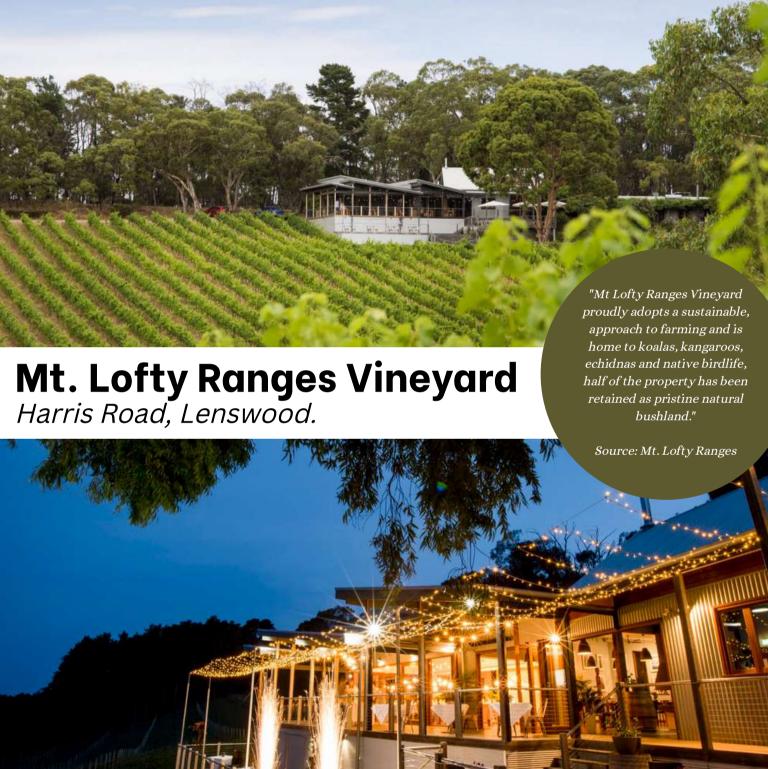

### **Adelaide Hills:**

Longview Vineyard
Golding Wines
Barristers Block
The Lane Vineyard
Mt Lofty Ranges Vineyard
Watkins Wine