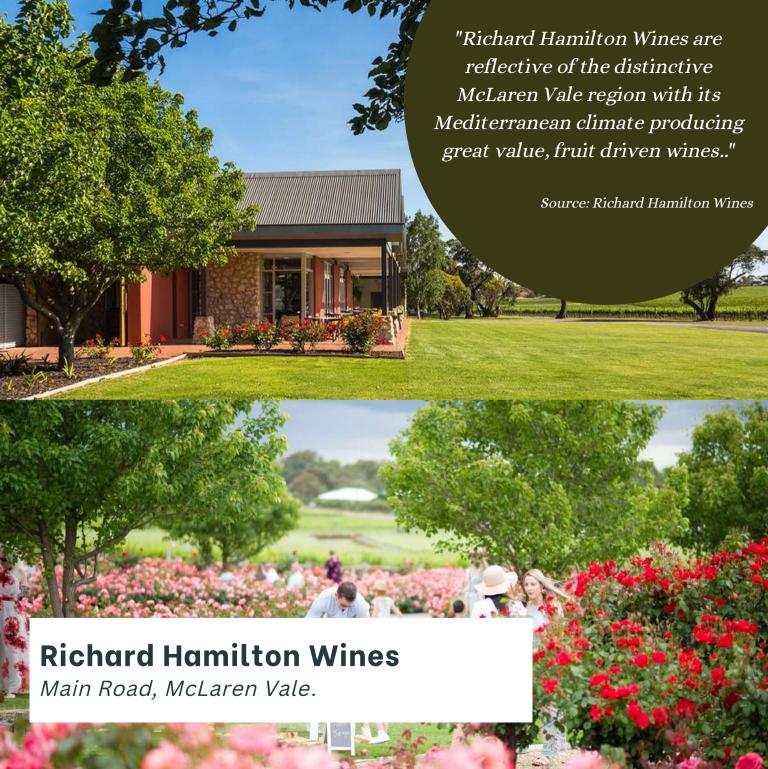

### Southern Vales:

Richard Hamilton Wines

Beach Road Wines

Wirra Wirra

Lloyd Brothers

Shingleback Wines

Coriole Vineyards

Maxwell Wines